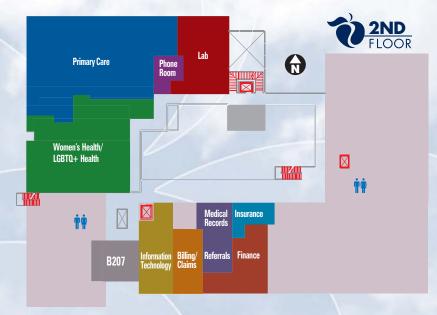

| 621-5700 |
| LGBTQ+ Health                      | 626-5738 |
| Medical Records                    | 621-4068 |
| Nurse-on-Call                      | 621-6493 |
| Referrals                          | 621-5270 |
| Student Insurance/CampusCare       | 621-5002 |
| Women's Health                     | 626-5738 |
| After-Hours On Call Provider       | 570-7898 |

## For Emergencies Call 911

In the event of a life threatening illness or serious injury, call 911 immediately for emergency assistance.

# **Hours of Operation**

Monday, Tuesday, Thursday & Friday: 8am-4:30pm Wednesday: 9am-4:30pm ● Closed on University holidays.

### Location

Highland Commons 1224 E. Lowell St. Tucson, AZ 85721 (Northwest corner of Highland & 6th Street)



www.health.arizona.edu • @UAZCampusHealth