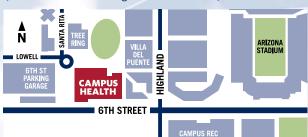

### Location

Highland Commons 1224 E. Lowell St. Tucson, AZ 85721 (Northwest corner of Highland & 6th Street)

www.health.arizona.edu • @UAZCampusHealth