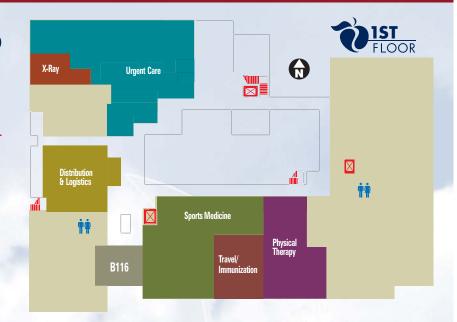

| 621-5700 |
| LGBTQ+ Health                      | 626-5738 |
| Medical Records                    | 621-4068 |
| Nurse-on-Call                      | 621-6493 |
| Referrals                          | 621-5270 |
| Student Insurance/CampusCare       | 621-5002 |
| Women's Health                     | 626-5738 |
| After-Hours On Call Provider       | 570-7898 |

## For Emergencies Call 911

In the event of a life threatening illness or serious injury, call 911 immediately for emergency assistance.

# **Hours of Operation**

Monday, Tuesday, Thursday & Friday: 8am-4:30pm Wednesday: 9am-4:30pm ● Closed on University holidays.

### Location

Highland Commons 1224 E. Lowell St. Tucson, AZ 85721 (Northwest corner of Highland & 6th Street)



www.health.arizona.edu • @UAZCampusHealth