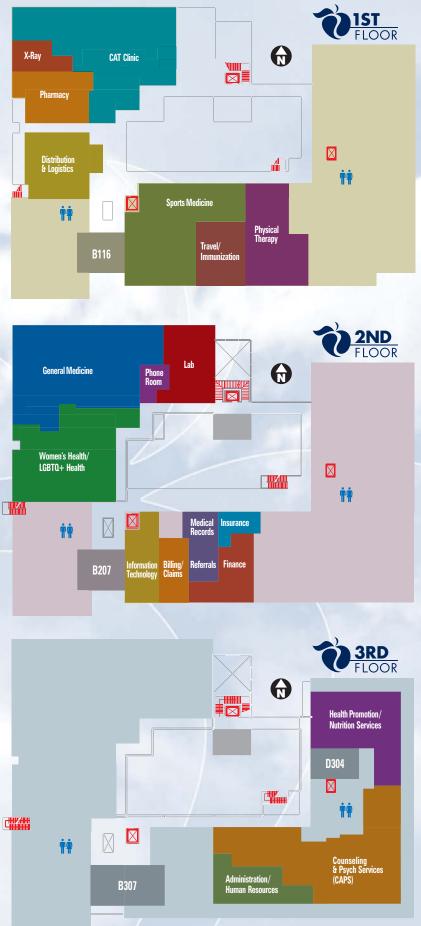

#### (Area Code 520)

| Administration                      | .621-7428 |
|-------------------------------------|-----------|
| Appointments/Cancellations621-9202, | /621-6490 |
| Billing/Claims                      | .621-6487 |
| Counseling & Psych Services (CAPS)  | .621-3334 |
| Health Promotion                    | .621-5700 |
| LGBTQ+ Health                       | .626-5738 |
| Medical Records                     | .621-4068 |
| Nurse-on-Call                       | .621-6493 |
| Pharmacy                            | .621-6516 |
| Referrals                           | .621-5270 |
| Student Insurance/CampusCare        | .621-5002 |
| Women's Health                      | .626-5738 |
| After-Hours On Call Provider        | .570-7898 |